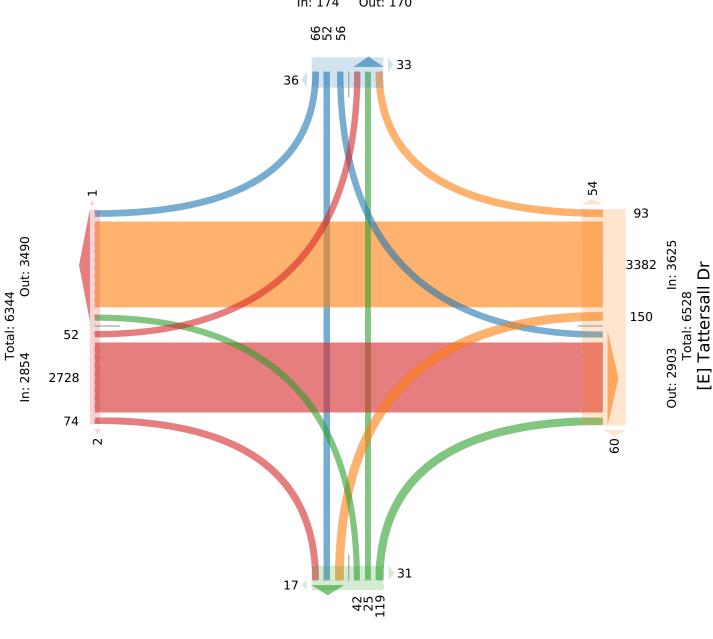

### [N] Savannah Ave

Total: 344 In: 174 Out: 170

Out: 276 In: 186 Total: 462 [S] Savannah Ave

Wed Oct 26, 2022 AM Peak (7:45 AM - 8:45 AM) All Classes (Motorcycles, Lights, Single-Unit Trucks, Articulated Trucks, Buses, Pedestrians, Bicycles on Road, Bicycles on Crosswalk)

## **McElhanney**

Provided by: McElhanney Kamloops 710 Laval Crescent, Kamloops, BC, V2C5P3, CA

| Leg                     | Savanr | ah Ave       |      |    |      |       | Tattersa |      |        |    |       |       | Savann |      |                  |       |      |      | Tattersa |      |        |    |      |      |               |
|-------------------------|--------|--------------|------|----|------|-------|----------|------|--------|----|-------|-------|--------|------|------------------|-------|------|------|----------|------|--------|----|------|------|---------------|
| Direction               | Southb |              |      |    |      |       | Westbo   |      |        |    |       |       | Northb |      |                  |       |      |      | Eastbou  | ınd  |        |    |      |      |               |
| Time                    | R      | T            | L    | U  | App  | Ped*  | R        | T    | L      | U  | App   | Ped*  | R      | T    | LU               | J A   | pp   | Ped* | R        | T    | L      | U  | App  | Ped* | Int           |
| 2022-10-26 7:30AM       | 3      | 3            | 0    | 0  | 6    | 5     | 1        | 131  | 3      | 0  | 135   | 2     | 0      | 0    | 1 (              | 0     | 1    | 2    | 1        | 62   | 1      | 0  | 64   | 0    | 206           |
| 7:45AM                  | 3      | 1            | 3    | 0  | 7    | 2     | 4        | 179  | 3      | 0  | 186   | 3     | 4      | 1    |                  | 0     | 5    | 2    | 0        | 81   | 2      | 0  | 83   | 0    | 281           |
| Hourly Total            | 6      | 4            | 3    | 0  | 13   | 7     | 5        | 310  | 6      | 0  | 321   | 5     | 4      | 1    | 1 (              | 0     | 6    | 4    | 1        | 143  | 3      | 0  | 147  | 0    | 487           |
| 8:00AM                  | 6      | 5            | 5    | 0  | 16   | 0     | 2        | 158  | 5      | 0  | 165   | 2     | 6      | 2    | 4                | 0     | 12   | 1    | 3        | 135  | 1      | 0  | 139  | 0    | 332           |
| 8:15AM                  | 3      | 1            | 5    | 0  | 9    | 5     | 4        | 151  | 7      | 0  | 162   | 4     | 7      | 0    | 1 (              | 0     | 8    | 2    | 5        | 125  | 1      | 0  | 131  | 0    | 310           |
| 8:30AM                  | 5      | 1            | 5    | 0  | 11   | 3     | 1        | 150  | 9      | 0  | 160   | 18    | 2      | 0    | 1 (              | 0     | 3    | 6    | 2        | 105  | 0      | 0  | 107  | 0    | 281           |
| 8:45AM                  | 2      | 2            | 1    | 0  | 5    | 1     | 3        | 143  | 12     | 0  | 158   | 7     | 5      | 0    | 0                | 0     | 5    | 3    | 4        | 99   | 4      | 0  | 107  | 0    | 275           |
| Hourly Total            | 16     | 9            | 16   | 0  | 41   | 9     | 10       | 602  | 33     | 0  | 645   | 31    | 20     | 2    | 6                | 0     | 28   | 12   | 14       | 464  | 6      | 0  | 484  | 0    | 1198          |
| 9:00AM                  | 1      | 1            | 2    | 0  | 4    | 1     | 3        | 156  | 2      | 0  | 161   | 4     | 3      | 1    | 0                | 0     | 4    | 0    | 2        | 78   | 0      | 0  | 80   | 0    | 249           |
| 9:15AM                  | 0      | 1            | 2    | 0  | 3    | 3     | 1        | 117  | 4      | 0  | 122   | 4     | 6      | 0    | 3                | 0     | 9    | 1    | 2        | 93   | 1      | 0  | 96   | 0    | 230           |
| 9:30AM                  | 0      | 0            | 0    | 0  | 0    | 0     | 0        | 0    | 0      | 0  | 0     | 0     | 0      | 0    | 0                | 0     | 0    | 0    | 0        | 1    | 0      | 0  | 1    | 0    | 1             |
| Hourly Total            | 1      | 2            | 4    | 0  | 7    | 4     | 4        | 273  | 6      | 0  | 283   | 8     | 9      | 1    | 3                | 0     | 13   | 1    | 4        | 172  | 1      | 0  | 177  | 0    | 480           |
| 2:00PM                  | 6      | 3            | 2    | 0  | 11   | 3     | 2        | 135  | 9      | 0  | 146   | 3     | 10     | 0    | 0                | 0     | 10   | 3    | 1        | 83   | 3      | 0  | 87   | 1    | 254           |
| 2:15PM                  | 3      | 4            | 3    |    | 10   | 3     | +        | 145  | 3      | 0  | 150   | 5     | 4      | 3    | 4                | 0     | 11   | 1    | 1        | 108  |        | 0  | 112  | 0    | 283           |
| 2:30PM                  | 2      | 4            | 1    |    | 7    | 4     | 3        | 119  | 3      | 0  | 125   | 3     | 5      | 1    |                  | 0     | 6    | 1    | 4        | 103  | 4      | 0  | 111  | 0    | 249           |
| 2:45PM                  | 1      | 1            | 0    | 0  | 2    | 3     | 2        | 135  | 5      | 0  | 142   | 5     | 1      | 0    |                  | 0     | 4    | 1    | 3        | 120  | 1      | 0  | 124  | 0    | 272           |
| Hourly Total            | 12     | 12           | 6    |    | 30   | 13    |          | 534  | 20     | 0  | 563   | 16    | 20     | 4    |                  |       | 31   | 6    | 9        | 414  |        | 0  | 434  | 1    | 1058          |
| 3:00PM                  | 1      | 0            | 2    |    | 3    | 5     | _        | 152  | 7      |    | 160   | 3     | 2      | 1    |                  | 0     | 5    | 2    | 2        | 132  | 1      |    | 135  | 0    | 303           |
| 3:15PM                  | 2      | 2            | 3    |    | 7    | 1     | 5        | 159  | 6      | 0  | 170   | 2     | 2      | 1    |                  | 0     | 6    | 0    | 3        | 108  | 1      | 0  | 112  | 0    | 295           |
| 3:30PM                  | 2      | 1            |      |    | 4    | 1     | 5        | 145  | 5      | 0  | 155   | 5     | 5      |      |                  |       | 11   | 3    | 7        | 125  | 0      | 0  | 132  | 0    | 302           |
|                         |        |              | 1    |    |      |       | _        |      |        |    |       |       |        | 1    |                  |       |      |      | -        |      |        |    |      | 0    |               |
| 3:45PM                  | 2      | 2            | 4    |    | 8    | 3     |          | 147  | 8      | 0  | 160   | 7     | 3      | 1    |                  | 0     | 5    | 3    | 3        | 127  | 1      | 0  | 131  | Ů    | 304           |
| Hourly Total            | 7      | 5            | 10   |    | 22   | 10    | _        | 603  | 26     | 0  | 645   | 17    | 12     | 4    | 11 (             |       | 27   | 8    | 15       | 492  | 3      |    | 510  | 0    | 1204          |
| 4:00PM                  | 7      | 1            | 3    |    | 11   | 2     | 8        | 140  | 8      | 0  | 156   | 1     | 6      | 0    |                  | 0     | 8    | 5    | 2        | 135  |        | 0  | 141  | 0    | 316           |
| 4:15PM                  | 1      | 3            | 4    |    | 8    | 3     | 9        | 159  | 9      | 0  | 177   | 8     | 5      | 0    |                  | 0     | 7    | 5    | 3        | 127  | 4      | 0  | 134  | 1    | 326           |
| 4:30PM                  | 5      | 6            | 3    |    | 14   | 4     | 11       | 144  | 8      | 0  | 163   | 8     | 8      | 1    |                  |       | 10   | 1    | 2        | 143  | 3      | 0  | 148  | 0    | 335           |
| 4:45PM                  | 3      | 1            | 0    | 0  | 4    | 2     | 6        | 145  | 10     | 0  | 161   | 1     | 9      | 0    | 1                |       | 10   | 1    | 5        | 131  | 5      | 0  | 141  | 0    | 316           |
| Hourly Total            | 16     | 11           | 10   | 0  | 37   | 11    | 34       | 588  | 35     | 0  | 657   | 18    | 28     | 1    | 6                | 0     | 35   | 12   | 12       | 536  | 16     | 0  | 564  | 1    | 1293          |
| 5:00PM                  | 4      | 5            | 4    | 0  | 13   | 5     | 4        | 136  | 8      | 0  | 148   | 6     | 11     | 3    | 1 (              | 0     | 15   | 2    | 5        | 135  | 3      | 0  | 143  | 0    | 319           |
| 5:15PM                  | 0      | 2            | 2    | 0  | 4    | 3     | 5        | 119  | 5      | 0  | 129   | 4     | 2      | 4    | 3                | 0     | 9    | 2    | 7        | 129  | 6      | 0  | 142  | 1    | 284           |
| 5:30PM                  | 1      | 1            | 1    | 0  | 3    | 5     | 1        | 118  | 6      | 0  | 125   | 5     | 8      | 3    | 3                | 0     | 14   | 0    | 5        | 126  | 1      | 0  | 132  | 0    | 274           |
| 5:45PM                  | 3      | 1            | 0    | 0  | 4    | 2     | 5        | 99   | 5      | 0  | 109   | 4     | 5      | 2    | 1                | 0     | 8    | 1    | 2        | 117  | 2      | 0  | 121  | 0    | 242           |
| Hourly Total            | 8      | 9            | 7    | 0  | 24   | 15    | 15       | 472  | 24     | 0  | 511   | 19    | 26     | 12   | 8                | 0     | 46   | 5    | 19       | 507  | 12     | 0  | 538  | 1    | 1119          |
| 6:00PM                  | 0      | 0            | 0    | 0  | 0    | 0     | 0        | 0    | 0      | 0  | 0     | 0     | 0      | 0    | 0                | 0     | 0    | 0    | 0        | 0    | 0      | 0  | 0    | 0    | 0             |
| Hourly Total            | 0      | 0            | 0    | 0  | 0    | 0     | 0        | 0    | 0      | 0  | 0     | 0     | 0      | 0    | 0                | 0     | 0    | 0    | 0        | 0    | 0      | 0  | 0    | 0    | 0             |
| Total                   | 66     | 52           | 56   | 0  | 174  | 69    | 93       | 3382 | 150    | 0  | 3625  | 114   | 119    | 25   | 42               | 0 1   | 86   | 48   | 74       | 2728 | 52     | 0  | 2854 | 3    | 6839          |
| % Approach              |        | 29.9%        |      |    |      |       | 2.6%     |      | 4.1% ( |    | -     |       |        |      | 22.6% 0%         |       | -    | -    |          |      | 1.8% 0 |    |      | -    |               |
| % Total                 | _      | 0.8%         | 0.8% |    | 2.5% |       | 1.4%     |      | 2.2% ( |    | 53.0% |       | 1.7%   | 0.4% | 0.6% 0%          |       | 7%   | _    |          |      | 0.8% 0 |    | 1 7% | _    |               |
| Motorcycles             | 0      | 0.070        | 0    |    | 0    |       | 0        | 16   | 2      | 0  | 18    |       | 1,0    | 0    |                  | 0     | 1    | _    | 1        | 12   | 0      | 0  | 13   | _    | 32            |
| % Motorcycles           | 0%     | 0%           | 0%   |    | 0%   |       |          |      | 1.3% ( |    |       |       | 0.8%   | 0%   | 0% 0%            |       |      |      | 1.4%     |      |        |    | 0.5% |      | 0.5%          |
|                         | -      |              |      |    |      |       |          |      |        |    |       |       |        |      |                  |       |      |      |          |      |        |    |      | -    |               |
| Lights % Lights         | _      | 37<br>71 20/ | 54   | 0  | 154  |       | 86       | 3279 | 143    | 0  | 3508  |       | 115    | 21   | 40 0<br>95.2% 0% |       | 76   | _    |          | 2663 | 52     |    | 2782 | -    | 6620<br>96.8% |
|                         | _      |              |      |    |      |       | 92.5% 9  |      |        |    |       |       |        |      |                  |       |      | _    | 90.5% 9  |      |        |    |      | -    |               |
| Single-Unit Trucks      | 2 2004 |              | 0    |    | 3    |       | 0        | 38   | 1      | 0  | 39    |       | 1      | 2    |                  | 0     | 4    | _    | 2 70/    | 22   | 0      | 0  | 24   | -    | 70            |
| % Single-Unit Trucks    | _      | 1.9%         |      |    | 1.7% |       | _        |      | 0.7% ( |    |       |       | 0.8%   | 8.0% | 2.4% 0%          |       |      | -    | 2.7%     |      |        |    | 0.8% | -    | 1.0%          |
| Articulated Trucks      | 0      |              |      | 0  | 0    |       | 0        | 4    | 0      |    | 4     | -     | 0      | 0    | 0 0              |       | 0    | -    | 0        | 6    | 0      |    | 6    | -    | 10            |
| % Articulated Trucks    | 0%     | 0%           | 0%   |    | 0%   |       | _        | 0.1% |        |    | 0.1%  | -     | 0%     | 0%   | 0% 0%            |       | 0%   | -    |          | 0.2% |        |    | 0.2% | -    | 0.1%          |
| Buses                   | 0      |              |      | 0  | 1    |       | 0        | 7    | 0      | 0  | 7     | -     | 0      | 0    | 0                |       | 0    | -    | 0        | 11   | 0      |    | 11   | -    | 19            |
| % Buses                 | 0%     |              | 1.8% |    |      | -     | 0%       | 0.2% |        |    | 0.2%  | -     | 0%     | 0%   | 0% 0%            |       | 0%   | -    |          | 0.4% |        |    | 0.4% | -    | 0.3%          |
| Bicycles on Road        | 1      | 14           | 1    |    | 16   | -     | 7        | 38   | 4      |    | 49    | -     | 2      | 2    | 1                |       | 5    | -    | 4        | 14   | 0      |    | 18   | -    | 88            |
| % Bicycles on Road      | 1.5%   | 26.9%        | 1.8% | 0% | 9.2% |       | 7.5%     | 1.1% | 2.7% ( | )% | 1.4%  | -     | 1.7%   | 8.0% | 2.4% 0%          | 6 2.7 | 7%   | -    | 5.4%     | 0.5% | 0% 0   | 1% | 0.6% | -    | 1.3%          |
| Pedestrians             | -      | -            | -    | -  | -    | 67    | -        | -    | -      | -  | -     | 106   | -      | -    | -                | -     | -    | 47   | -        | -    | -      | -  | -    | 2    |               |
| % Pedestrians           | -      | -            | -    | -  | - !  | 97.1% | -        | -    | -      | -  | -     | 93.0% | -      | -    | -                | -     | - 9' | 7.9% | -        | -    | -      | -  | - 6  | 6.7% | -             |
| Bicycles on Crosswalk   | -      | -            | -    | -  |      | 2     | -        | -    | -      | -  | -     | 8     | -      | -    | -                | -     | -    | 1    | -        |      | -      | _  | -    | 1    |               |
| % Bicycles on Crosswalk | -      | -            | -    | -  | -    | 2.9%  | -        | -    | -      | -  | -     | 7.0%  | -      | -    | -                | -     | - 3  | 2.1% | -        | -    | -      | -  | - 3  | 3.3% | -             |
|                         | •      |              |      |    |      |       |          |      |        |    |       |       |        |      |                  |       |      |      |          |      |        |    |      |      |               |

<sup>\*</sup>Pedestrians and Bicycles on Crosswalk. L: Left, R: Right, T: Thru, U: U-Turn

Wed Oct 26, 2022

Full Length (7:30 AM-9:30 AM, 2 PM-6 PM) All Classes (Motorcycles, Lights, Single-Unit Trucks, Articulated Trucks, Buses, Pedestrians, Bicycles on Road, Bicycles on Crosswalk) All Movements

ID: 1013422, Location: 48.457202, -123.363281,

Site Code: TIN000741

[W] Tattersall Dr