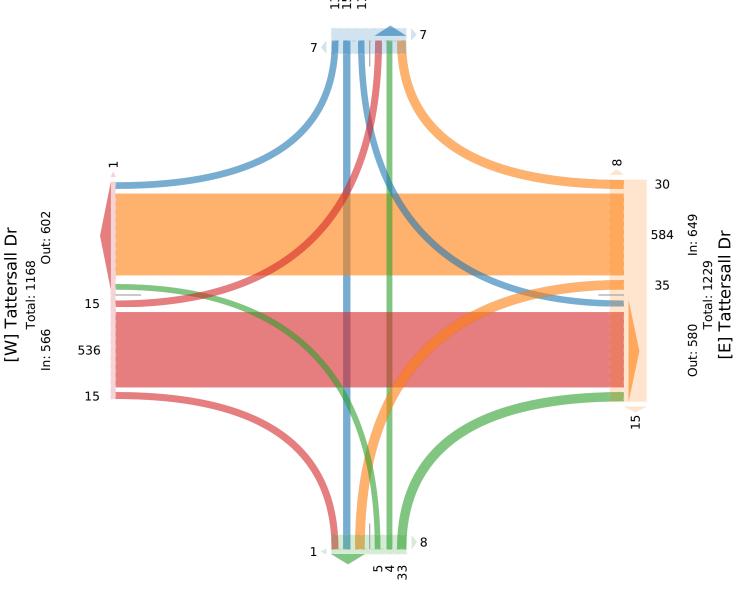

ID: 1013422, Location: 48.457202, -123.363281,

Site Code: TIN000741

Out: 661

In: 460

[W] Tattersall Dr

Total: 1121

# McElhanney

Provided by: McElhanney Kamloops 710 Laval Crescent, Kamloops, BC, V2C5P3, CA

### [N] Savannah Ave

Total: 61 In: 43 Out: 18

Out: 42 In: 28 Total: 70 [S] Savannah Ave

Wed Oct 26, 2022

PM Peak (4:15 PM - 5:15 PM) - Overall Peak Hour All Classes (Motorcycles, Lights, Single-Unit Trucks, Articulated Trucks, Buses, Pedestrians, Bicycles on Road,

Bicycles on Crosswalk)

All Movements

ID: 1013422, Location: 48.457202, -123.363281, Site Code:

TIN000741

## McElhanney

Provided by: McElhanney Kamloops 710 Laval Crescent, Kamloops, BC, V2C5P3, CA

| Leg                     | Savann  | ah Ave |       |      |       |       | Tattersa | ıll Dr |       |      |       |       | Savann  | ah Av | e     |     |       |      | Tatters | all Dr |       |      |       |      |       |
|-------------------------|---------|--------|-------|------|-------|-------|----------|--------|-------|------|-------|-------|---------|-------|-------|-----|-------|------|---------|--------|-------|------|-------|------|-------|
| Direction               | Southbo | ound   |       |      |       |       | Westbo   | und    |       |      |       |       | Northbo | ound  |       |     |       |      | Eastbo  | und    |       |      |       |      |       |
| Time                    | R       | T      | L     | U    | App   | Ped*  | R        | T      | L     | U    | App   | Ped*  | R       | T     | L     | U   | App   | Ped* | R       | T      | L     | U    | App   | Ped* | Int   |
| 2022-10-26 4:15PM       | 1       | 3      | 4     | 0    | 8     | 3     | 9        | 159    | 9     | 0    | 177   | 8     | 5       | 0     | 2     | 0   | 7     | 5    | 3       | 127    | 4     | 0    | 134   | 1    | 326   |
| 4:30PM                  | 5       | 6      | 3     | 0    | 14    | 4     | 11       | 144    | 8     | 0    | 163   | 8     | 8       | 1     | 1     | 0   | 10    | 1    | 2       | 143    | 3     | 0    | 148   | 0    | 335   |
| 4:45PM                  | 3       | 1      | 0     | 0    | 4     | 2     | 6        | 145    | 10    | 0    | 161   | 1     | 9       | 0     | 1     | 0   | 10    | 1    | 5       | 131    | 5     | 0    | 141   | 0    | 316   |
| 5:00PM                  | 4       | 5      | 4     | 0    | 13    | 5     | 4        | 136    | 8     | 0    | 148   | 6     | 11      | 3     | 1     | 0   | 15    | 2    | 5       | 135    | 3     | 0    | 143   | 0    | 319   |
| Total                   | 13      | 15     | 11    | 0    | 39    | 14    | 30       | 584    | 35    | 0    | 649   | 23    | 33      | 4     | 5     | 0   | 42    | 9    | 15      | 536    | 15    | 0    | 566   | 1    | 1296  |
| % Approach              | 33.3%   | 38.5%  | 28.2% | 0%   | -     | -     | 4.6%     | 90.0%  | 5.4%  | 0%   | -     | -     | 78.6%   | 9.5%  | 11.9% | 0%  | -     | -    | 2.7%    | 94.7%  | 2.7%  | 0%   | -     | -    | -     |
| % Total                 | 1.0%    | 1.2%   | 0.8%  | 0%   | 3.0%  | -     | 2.3%     | 45.1%  | 2.7%  | 0% 5 | 50.1% | -     | 2.5%    | 0.3%  | 0.4%  | 0%  | 3.2%  | -    | 1.2%    | 41.4%  | 1.2%  | 0% 4 | 43.7% | -    | -     |
| PHF                     | 0.650   | 0.600  | 0.688 | -    | 0.692 | -     | 0.750    | 0.936  | 0.875 | -    | 0.928 | -     | 0.750   | 0.333 | 0.625 | - ( | 0.700 | -    | 0.813   | 0.942  | 0.750 | -    | 0.957 | -    | 0.973 |
| Motorcycles             | 0       | 0      | 0     | 0    | 0     | -     | 0        | 3      | 0     | 0    | 3     | -     | 0       | 0     | 0     | 0   | 0     | -    | 0       | 1      | 0     | 0    | 1     | -    | 4     |
| % Motorcycles           | 0%      | 0%     | 0%    | 0%   | 0%    | -     | 0%       | 0.5%   | 0%    | 0%   | 0.5%  | -     | 0%      | 0%    | 0%    | 0%  | 0%    | -    | 0%      | 0.2%   | 0%    | 0%   | 0.2%  | -    | 0.3%  |
| Lights                  | 13      | 12     | 11    | 0    | 36    | -     | 27       | 565    | 35    | 0    | 627   | -     | 33      | 4     | 5     | 0   | 42    | -    | 12      | 533    | 15    | 0    | 560   | -    | 1265  |
| % Lights                | 100%    | 80.0%  | 100%  | 0% 9 | 92.3% | -     | 90.0%    | 96.7%  | 100%  | 0% 9 | 96.6% | -     | 100%    | 100%  | 100%  | 0%  | 100%  | -    | 80.0%   | 99.4%  | 100%  | 0% 9 | 98.9% | -    | 97.6% |
| Single-Unit Trucks      | 0       | 0      | 0     | 0    | 0     | -     | 0        | 4      | 0     | 0    | 4     | -     | 0       | 0     | 0     | 0   | 0     | -    | 1       | 1      | 0     | 0    | 2     | -    | 6     |
| % Single-Unit Trucks    | 0%      | 0%     | 0%    | 0%   | 0%    | -     | 0%       | 0.7%   | 0%    | 0%   | 0.6%  | -     | 0%      | 0%    | 0%    | 0%  | 0%    | -    | 6.7%    | 0.2%   | 0%    | 0%   | 0.4%  | -    | 0.5%  |
| Articulated Trucks      | 0       | 0      | 0     | 0    | 0     | -     | 0        | 1      | 0     | 0    | 1     | -     | 0       | 0     | 0     | 0   | 0     | -    | 0       | 0      | 0     | 0    | 0     | -    | 1     |
| % Articulated Trucks    | 0%      | 0%     | 0%    | 0%   | 0%    | -     | 0%       | 0.2%   | 0%    | 0%   | 0.2%  | -     | 0%      | 0%    | 0%    | 0%  | 0%    | -    | 0%      | 0%     | 0%    | 0%   | 0%    | -    | 0.1%  |
| Buses                   | 0       | 0      | 0     | 0    | 0     | -     | 0        | 0      | 0     | 0    | 0     | -     | 0       | 0     | 0     | 0   | 0     | -    | 0       | 0      | 0     | 0    | 0     | -    | 0     |
| % Buses                 | 0%      | 0%     | 0%    | 0%   | 0%    | -     | 0%       | 0%     | 0%    | 0%   | 0%    | -     | 0%      | 0%    | 0%    | 0%  | 0%    | -    | 0%      | 0%     | 0%    | 0%   | 0%    | -    | 0%    |
| Bicycles on Road        | 0       | 3      | 0     | 0    | 3     | -     | 3        | 11     | 0     | 0    | 14    | -     | 0       | 0     | 0     | 0   | 0     | -    | 2       | 1      | 0     | 0    | 3     | -    | 20    |
| % Bicycles on Road      | 0%      | 20.0%  | 0%    | 0%   | 7.7%  | -     | 10.0%    | 1.9%   | 0%    | 0%   | 2.2%  | -     | 0%      | 0%    | 0%    | 0%  | 0%    | -    | 13.3%   | 0.2%   | 0%    | 0%   | 0.5%  | -    | 1.5%  |
| Pedestrians             | -       | -      | -     | -    | -     | 13    | -        | -      | -     | -    | -     | 21    | -       | -     | -     | -   | -     | 9    | -       | -      | -     | -    | -     | 1    |       |
| % Pedestrians           | -       | -      | -     | -    | -     | 92.9% | -        | -      | -     | -    | - !   | 91.3% | -       | -     | -     | -   | -     | 100% | -       | -      | -     | -    | -     | 100% | -     |
| Bicycles on Crosswalk   | -       | -      | -     | -    | -     | 1     | -        | -      | -     | -    | -     | 2     | -       | -     | -     | -   | -     | 0    | -       | -      | -     | -    | -     | 0    |       |
| % Bicycles on Crosswalk | -       | -      | -     | -    | -     | 7.1%  | -        | -      | -     | -    | -     | 8.7%  | -       | -     | -     | -   | -     | 0%   | -       | -      | -     | -    | -     | 0%   |       |

<sup>\*</sup>Pedestrians and Bicycles on Crosswalk. L: Left, R: Right, T: Thru, U: U-Turn

Wed Oct 26, 2022

PM Peak (4:15 PM - 5:15 PM) - Overall Peak Hour All Classes (Motorcycles, Lights, Single-Unit Trucks, Articulated Trucks, Buses, Pedestrians, Bicycles on Road, Bicycles on Crosswalk) All Movements

ID: 1013422, Location: 48.457202, -123.363281,

Site Code: TIN000741