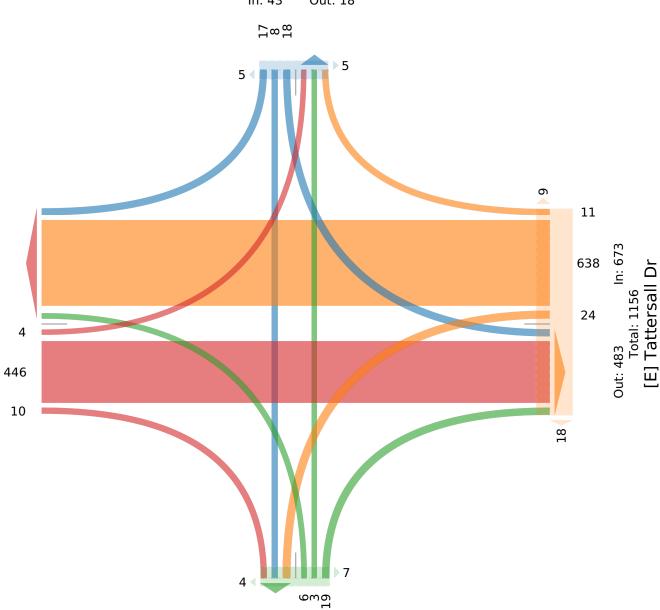

### [N] Savannah Ave

Total: 61 In: 43 Out: 18

Out: 42 In: 28 Total: 70 [S] Savannah Ave

Wed Oct 26, 2022

PM Peak (4:15 PM - 5:15 PM) - Overall Peak Hour All Classes (Motorcycles, Lights, Single-Unit Trucks, Articulated Trucks, Buses, Pedestrians, Bicycles on Road,

## **McElhanney**

Provided by: McElhanney Kamloops 710 Laval Crescent, Kamloops, BC, V2C5P3, CA

| Leg                     | Savann | ah Ave |       |      |       |      | Tattersa | all Dr |       |    |       |      | Savann | ah Ave | •       |      |       |       | Tatters | all Dr |       |      |       | П   |       |
|-------------------------|--------|--------|-------|------|-------|------|----------|--------|-------|----|-------|------|--------|--------|---------|------|-------|-------|---------|--------|-------|------|-------|-----|-------|
| Direction               | Southb | ound   |       |      |       |      | Westbo   | und    |       |    |       |      | Northb | ound   |         |      |       |       | Eastbo  | und    |       |      |       |     | 1     |
| Time                    | R      | T      | L     | U    | App   | Ped* | R        | T      | L     | U  | App   | Ped* | R      | T      | L       | U    | App   | Ped*  | R       | T      | L     | U    | App P | ed* | Int   |
| 2022-10-26 7:45AM       | 3      | 1      | 3     | 0    | 7     | 2    | 4        | 179    | 3     | 0  | 186   | 3    | 4      | 1      | 0       | 0    | 5     | 2     | 0       | 81     | 2     | 0    | 83    | 0   | 281   |
| 8:00AM                  | 6      | 5      | 5     | 0    | 16    | 0    | 2        | 158    | 5     | 0  | 165   | 2    | 6      | 2      | 4       | 0    | 12    | 1     | 3       | 135    | 1     | 0    | 139   | 0   | 332   |
| 8:15AM                  | 3      | 1      | 5     | 0    | 9     | 5    | 4        | 151    | 7     | 0  | 162   | 4    | 7      | 0      | 1       | 0    | 8     | 2     | 5       | 125    | 1     | 0    | 131   | 0   | 310   |
| 8:30AM                  | 5      | 1      | 5     | 0    | 11    | 3    | 1        | 150    | 9     | 0  | 160   | 18   | 2      | 0      | 1       | 0    | 3     | 6     | 2       | 105    | 0     | 0    | 107   | 0   | 281   |
| Total                   | 17     | 8      | 18    | 0    | 43    | 10   | 11       | 638    | 24    | 0  | 673   | 27   | 19     | 3      | 6       | 0    | 28    | 11    | 10      | 446    | 4     | 0    | 460   | 0   | 1204  |
| % Approach              | 39.5%  | 18.6%  | 41.9% | 0%   | -     | -    | 1.6%     | 94.8%  | 3.6%  | 0% | -     | -    | 67.9%  | 10.7%  | 21.4% ( | )%   | -     | -     | 2.2%    | 97.0%  | 0.9%  | 0%   | -     | -   | -     |
| % Total                 | 1.4%   | 0.7%   | 1.5%  | 0%   | 3.6%  | -    | 0.9%     | 53.0%  | 2.0%  | 0% | 55.9% | -    | 1.6%   | 0.2%   | 0.5% (  | )%   | 2.3%  | -     | 0.8%    | 37.0%  | 0.3%  | 0% 3 | 38.2% | -   | -     |
| PHF                     | 0.708  | 0.750  | 0.850 | -    | 0.771 | -    | 0.500    | 0.897  | 0.639 | -  | 0.905 | -    | 0.643  | 0.250  | 0.375   | -    | 0.542 | -     | 0.450   | 0.824  | 0.500 | -    | 0.830 | -   | 0.907 |
| Motorcycles             | 0      | 0      | 0     | 0    | 0     | -    | 0        | 2      | 1     | 0  | 3     | -    | 0      | 0      | 0       | 0    | 0     | -     | 0       | 1      | 0     | 0    | 1     | -   | 4     |
| % Motorcycles           | 0%     | 0%     | 0%    | 0%   | 0%    | -    | 0%       | 0.3%   | 4.2%  | 0% | 0.4%  | -    | 0%     | 0%     | 0% 0    | )%   | 0%    | -     | 0%      | 0.2%   | 0%    | 0%   | 0.2%  | -   | 0.3%  |
| Lights                  | 15     | 3      | 17    | 0    | 35    | -    | 8        | 613    | 22    | 0  | 643   | -    | 18     | 1      | 5       | 0    | 24    | -     | 9       | 434    | 4     | 0    | 447   | -   | 1149  |
| % Lights                | 88.2%  | 37.5%  | 94.4% | 0% 8 | 31.4% | -    | 72.7%    | 96.1%  | 91.7% | 0% | 95.5% | -    | 94.7%  | 33.3%  | 83.3% ( | )% { | 35.7% | -     | 90.0%   | 97.3%  | 100%  | 0% 9 | 97.2% | -   | 95.4% |
| Single-Unit Trucks      | 2      | 0      | 0     | 0    | 2     | -    | 0        | 8      | 0     | 0  | 8     | -    | 0      | 1      | 1       | 0    | 2     | -     | 0       | 6      | 0     | 0    | 6     | -   | 18    |
| % Single-Unit Trucks    | 11.8%  | 0%     | 0%    | 0%   | 4.7%  | -    | 0%       | 1.3%   | 0%    | 0% | 1.2%  | -    | 0%     | 33.3%  | 16.7% ( | )%   | 7.1%  | -     | 0%      | 1.3%   | 0%    | 0%   | 1.3%  | -   | 1.5%  |
| Articulated Trucks      | 0      | 0      | 0     | 0    | 0     | -    | 0        | 1      | 0     | 0  | 1     | -    | 0      | 0      | 0       | 0    | 0     | -     | 0       | 2      | 0     | 0    | 2     | -   | 3     |
| % Articulated Trucks    | 0%     | 0%     | 0%    | 0%   | 0%    | -    | 0%       | 0.2%   | 0%    | 0% | 0.1%  | -    | 0%     | 0%     | 0% 0    | )%   | 0%    | -     | 0%      | 0.4%   | 0%    | 0%   | 0.4%  | -   | 0.2%  |
| Buses                   | 0      | 0      | 0     | 0    | 0     | -    | 0        | 0      | 0     | 0  | 0     | -    | 0      | 0      | 0       | 0    | 0     | -     | 0       | 2      | 0     | 0    | 2     | -   | 2     |
| % Buses                 | 0%     | 0%     | 0%    | 0%   | 0%    | -    | 0%       | 0%     | 0%    | 0% | 0%    | -    | 0%     | 0%     | 0% 0    | )%   | 0%    | -     | 0%      | 0.4%   | 0%    | 0%   | 0.4%  | -   | 0.2%  |
| Bicycles on Road        | 0      | 5      | 1     | 0    | 6     | -    | 3        | 14     | 1     | 0  | 18    | -    | 1      | 1      | 0       | 0    | 2     | -     | 1       | 1      | 0     | 0    | 2     | -   | 28    |
| % Bicycles on Road      | 0%     | 62.5%  | 5.6%  | 0% 1 | 4.0%  | -    | 27.3%    | 2.2%   | 4.2%  | 0% | 2.7%  | -    | 5.3%   | 33.3%  | 0% 0    | )%   | 7.1%  | -     | 10.0%   | 0.2%   | 0%    | 0%   | 0.4%  | -   | 2.3%  |
| Pedestrians             | -      | -      | -     | -    | -     | 10   | -        | -      | -     | -  | -     | 27   | -      | -      | -       | -    | -     | 10    | -       | -      | -     | -    | -     | 0   |       |
| % Pedestrians           | -      | -      | -     | -    | -     | 100% | -        | -      | -     | -  | -     | 100% | -      | -      | -       | -    | - 9   | 90.9% | -       | -      | -     | -    | -     | -   |       |
| Bicycles on Crosswalk   | -      | -      | -     | -    | -     | 0    | -        | -      | -     | -  | -     | 0    | -      | -      | -       | -    | -     | 1     | -       | -      | -     | -    | -     | 0   |       |
| % Bicycles on Crosswalk | -      | -      | -     | -    | -     | 0%   | -        | -      | -     | -  | -     | 0%   | -      | -      | -       | -    | -     | 9.1%  | -       | -      | -     | -    | -     | -   | -     |

<sup>\*</sup>Pedestrians and Bicycles on Crosswalk. L: Left, R: Right, T: Thru, U: U-Turn

Wed Oct 26, 2022 AM Peak (7:45 AM - 8:45 AM) All Classes (Motorcycles, Lights, Single-Unit Trucks, Articulated Trucks, Buses, Pedestrians, Bicycles on Road, Bicycles on Crosswalk) All Movements

ID: 1013422, Location: 48.457202, -123.363281,

Site Code: TIN000741

Out: 661

In: 460

[W] Tattersall Dr

Total: 1121